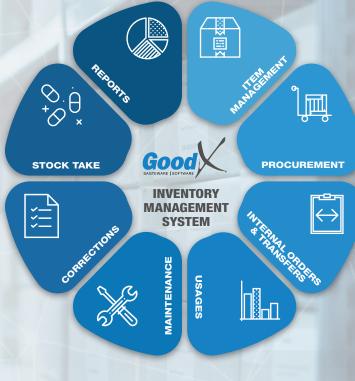

## INVENTORY MANAGEMENT SYSTEM (IMS)

The **GoodX** Inventory Management System (IMS) provides a comprehensive stock ordering, tracking and usage control system.

Some features include:

Supports the management of multiple laboratories/sites/depots

**Ì**ه

External purchase order generation for suppliers

Internal transfer order generation for intra-company stock movement

Barcode generation and scanning

Management of servicing of machines/equipment

Reagent/consumable usage logging

Ability to set up inventory attributes including:

- Supplier and internal pack sizes
- Supplier and internal stock codes
- Tests per pack
- Preferred supplier

Comprehensive yet simple stock takes

Extensive reporting ability

**GoodX** IMS can operate as an independent stand-alone system but is also able to fully integrate into the latest version of **GoodX**.