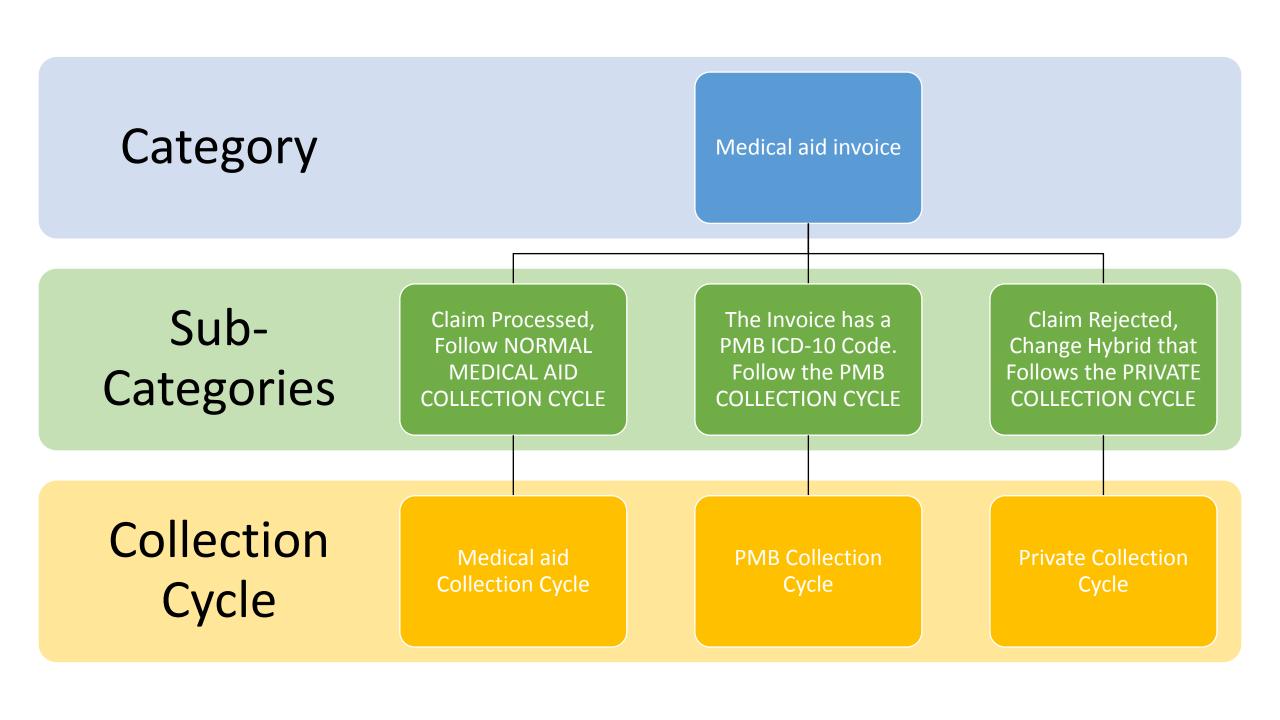

## Sub-Categories

Normal

**PMB** 

Hybrid

Follow the normal Collection Cycle

If the invoice has a PMB ICD-10 it should follow the PMB Collection Cycle

To change between Collection Cycles