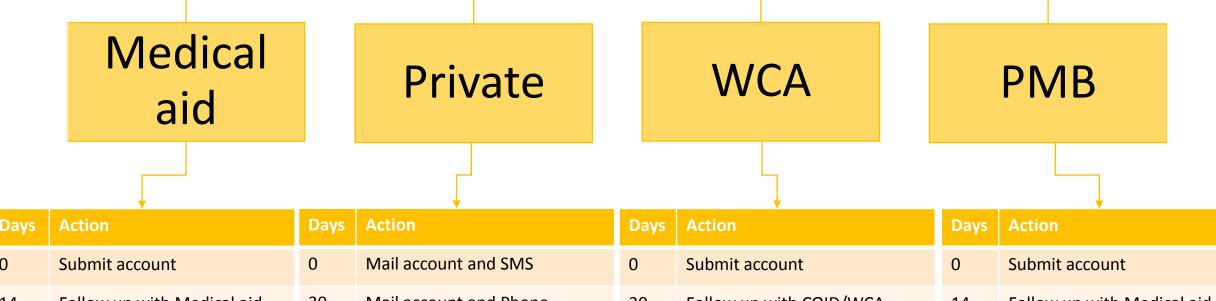

Medical aid

Private

**WCA** 

## Collection Cycle

| 0   | Submit account             | 0   | Mail account and SMS   | 0   | Submit account          | 0   | Submit account             |
|-----|----------------------------|-----|------------------------|-----|-------------------------|-----|----------------------------|
| 14  | Follow up with Medical aid | 30  | Mail account and Phone | 30  | Follow up with COID/WCA | 14  | Follow up with Medical aid |
| 21  | Send statement to patient  | 60  | Reminder SMS           | 60  | Follow up with COID/WCA | 21  | Obtain Ref for PMB         |
| 30  | Reminder SMS               | 70  | Urgent SMS             | 90  | Mail account and Phone  | 30  | Mail account and Phone     |
| 60  | Phone call and SMS         | 90  | Final demand           | 120 | Urgent SMS              | 60  | Urgent SMS                 |
| 90  | Final demand               | 120 | Handover               | 150 | Final demand            | 90  | Final demand               |
| 120 | Handover                   |     |                        | 180 | Handover                | 120 | Handover                   |
|     |                            |     |                        |     |                         |     |                            |